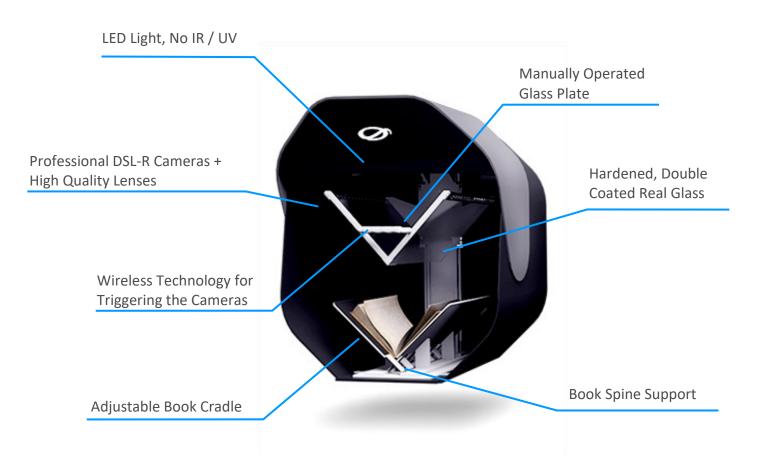

| Max. Cycle Speed                                                   | Operating Modes                                            |
|--------------------------------------------------------------------|------------------------------------------------------------|
| 1.000 pages/hour                                                   | soft manual                                                |
| Available Sizes                                                    | Lighting System                                            |
| A2 // A1                                                           | special designed LED - museum standards                    |
| *customisable on demand                                            | no UV // IR                                                |
| Book Cradle                                                        | V-Shaped Glass Plate                                       |
| 100° opening angle                                                 | aluminum light weight frame                                |
| smooth side flaps                                                  | hardened / double coated / 3mm thick glass                 |
| book spine support                                                 | *customisable on demand (glass, acryl, easy mount)         |
| A2 Model                                                           | A1 Model                                                   |
| max. book size: 60cm x 44cm (per page 30 x 44cm)                   | max. book size: 84cm x 59cm (per page 42 x 59cm)           |
| max. book thickness: 16cm                                          | max. book thickness: 16cm                                  |
| image resolution: 300 // 600ppi **                                 | image resolution: 400ppi **                                |
| dimensions / weight: 106 / 71 / 112cm                              | dimensions / weight: 115 / 90 / 130cm                      |
| Paper Weight & Quality                                             | Image Formats                                              |
| no restriction on texture and quality                              | ao.: JPEG, TIFF, Multi-TIFF, PDF, PDF OCR;                 |
| can scan brittle, acid, torn and single pages                      | *additional format implementation on demand                |
| Color Tone                                                         | IT System                                                  |
| 24 bit color, 8 bit greyscale, 1 bit b/w                           | HP quad core processing system for image capturing & batch |
|                                                                    | processing                                                 |
| QiCapture Software                                                 | Application                                                |
| comprehensive SW Suite for image processing, quality control, data | can scan all materials in matching format and size         |
| conversion, workflow management & OCR***                           | no limitations on book quality & weight                    |
| CMOS Capturing System                                              | Optical Lens Systems                                       |
| Canon D-SLR 800D                                                   | Sigma 30mm                                                 |
| Canon D-SLR 5D Mark IV                                             | Carl Zeiss 35mm Milvus                                     |
| Nikon D-SLR D810                                                   | Carl Zeiss 50mm Milvus                                     |
| Canon 5DS / 5DS R                                                  | Canon / Carl Zeiss / Sigma                                 |
| ****Compatible with all future camera developments                 | ****Compatible with all future lense developments          |

## **SMART Book Scanner**

Qidenus Smart Book Scanner is a manual book scanner engineered to deliver outstanding image quality, excellent productivity, speed and ease of handling. Smart Book Scanner is designed for individual work: one operator, one book. Operator has full control over the scanner's 100 °V-shaped book cradle, the position of the glass plate and scanning speed. Narrow opening angle and adjustable side flaps prevent book bindings from overextension and provide vital support for the book spine. This scanner is available in A2 & A1 sizes, scans virtually all types of books, offers scan speeds of up to 1.000 pages / hour, handles originals of up to 160 mm thick, utilizes the latest high-end CMOS sensors, and produces archival-grade images. This unique book scanner is an outstanding book scanning station – easy to use, portable, affordable and comes with no limitations on book texture, quality or weight.