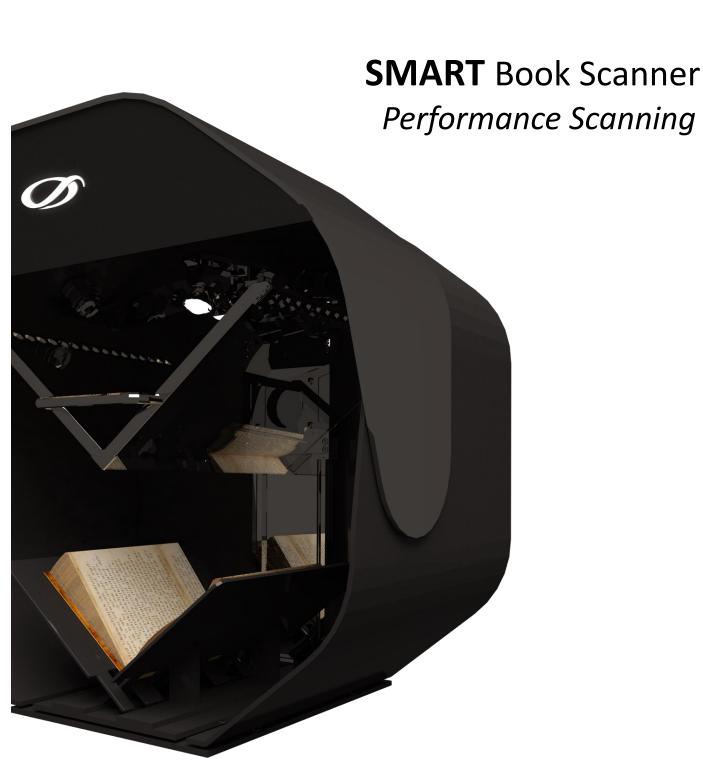

## **SMART Book Scanner**

Qidenus Smart Book Scanner is a manual book scanner engineered to deliver outstanding image quality, excellent productivity, speed and ease of handling. Smart Book Scanner is designed for individual work: one operator, one book. Operator has full control over the scanner's 100 °V-shaped book cradle, the position of the glass plate and scanning speed. Narrow opening angle and adjustable side flaps prevent book bindings from overextension and provide vital support for the book spine. This scanner is available in A2 & A1 sizes, scans virtually all types of books, offers scan speeds of up to 1.000 pages / hour, handles originals of up to 160 mm thick, utilizes the latest high-end CMOS sensors, and produces archival-grade images. This unique book scanner is an outstanding book scanning station – easy to use, portable, affordable and comes with no limitations on book texture, quality or weight.