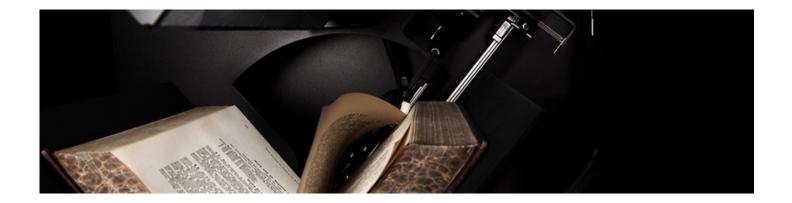

## **SMART Book Scanner**

Qidenus Smart Book Scanner is a manual book scanner engineered to deliver outstanding image quality, excellent productivity, speed and ease of handling. Smart Book Scanner is designed for individual work: one operator, one book. Operator has full control over the scanner's 100 °V-shaped book cradle, the position of the glass plate and scanning speed. Narrow opening angle and adjustable side flaps prevent book bindings from overextension and provide vital support for the book spine. This scanner is available in A2 & A1 sizes, scans virtually all types of books, offers scan speeds of up to 1.000 pages / hour, handles originals of up to 160 mm thick, utilizes the latest high-end CMOS sensors, and produces archival-grade images. This unique book scanner is an outstanding book scanning station – easy to use, portable, affordable and comes with no limitations on book texture, quality or weight.